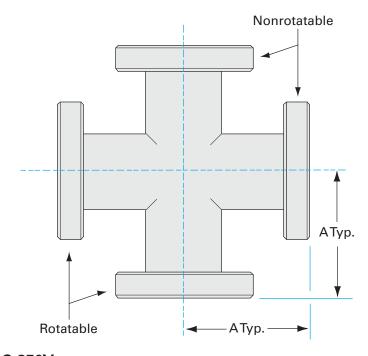

# **CF 4-way cross**4.50" **OD CF 4-way cross, extended port**

Part number: 4C-250V

## CF 4-way cross 4.50" OD CF 4-way cross, extended port

- The CF flange system is ideal for UHV system construction
- Rotatable flanges make component alignment easy
- Most popular sizes and types listed
- Contact us at 800-824-4166 if you can't find exactly what you need

Dimensions (in inches)
Dim A 4.12"

www.n-c.com Part number: 4C-250V NC0721A Page 2