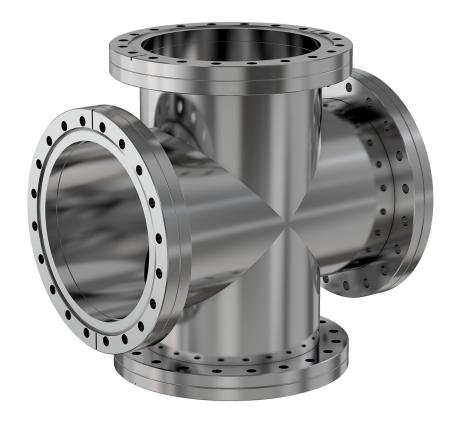

# **CF 4-way cross**4.50" **OD CF 4-way cross, extended port**

Part number: 4C-250V

## CF 4-way cross 4.50" OD CF 4-way cross, extended port

- The CF flange system is ideal for UHV system construction
- Rotatable flanges make component alignment easy
- Most popular sizes and types listed
- Contact us at 800-824-4166 if you can't find exactly what you need

#### 4C-250V

| Parameters        | Specifications                                                                             |
|-------------------|--------------------------------------------------------------------------------------------|
| Flange Size       | DN 63 CF (4.5" OD)                                                                         |
| Cross Type        | 4-Way                                                                                      |
| Material          | 304 stainless                                                                              |
| Tube OD           | 2-1/2"                                                                                     |
| Port Length       | 4.12"                                                                                      |
| Vacuum Range      | FKM: 1 · 10 <sup>-8</sup> mbar to 1 bar<br>Metal seal: 1 · 10 <sup>-13</sup> mbar to 1 bar |
| Temperature Range | FKM: -20 °C to 180 °C<br>Metal seal: -200 °C to 450 °C                                     |
| Weight            | 9.4 lbs                                                                                    |