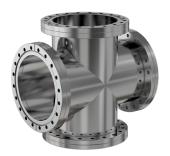

# **CF 4-way cross**4.50" **OD CF 4-way cross, extended port**

Part number: 4C-250V

## CF 4-way cross 4.50" OD CF 4-way cross, extended port

- The CF flange system is ideal for UHV system construction
- Rotatable flanges make component alignment easy
- Most popular sizes and types listed
- Contact us at 800-824-4166 if you can't find exactly what you need

#### 4C-250V

| Parameters        | Specifications                                                                             |
|-------------------|--------------------------------------------------------------------------------------------|
| Flange Size       | DN 63 CF (4.5" OD)                                                                         |
| Cross Type        | 4-Way                                                                                      |
| Material          | 304 stainless                                                                              |
| Tube OD           | 2-1/2"                                                                                     |
| Port Length       | 4.12"                                                                                      |
| Vacuum Range      | FKM: 1 · 10 <sup>-8</sup> mbar to 1 bar<br>Metal seal: 1 · 10 <sup>-13</sup> mbar to 1 bar |
| Temperature Range | FKM: -20 °C to 180 °C<br>Metal seal: -200 °C to 450 °C                                     |
| Weight            | 9.4 lbs                                                                                    |